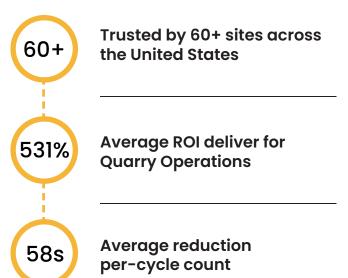

## **Data-Driven Decisions** for Profit Margin Optimization

Maximizing profit margin in quarry operations requires a keen understanding of your operation's areas that need attention. Vantage Point empowers you with realtime data insights, enabling you to identify inefficiencies, optimize equipment usage, and make proactive decisions to drive profit margin growth.